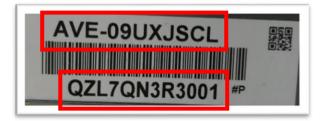

Ceiling Ducted Type:take Ceiling Ducted Type series products as an example, Selected machines type is <u>AVE-09UXJSCL</u>, serial number is <u>QZL7QN3R3001</u>.

Outer packing

#### Electrical box

<u>Attention</u>: <u>ZL7QP32R28002</u> is't machines serial number, which easily be misidentification .

Attention: The machines type and serial number must be identical

The serial number is 12 bit, and which first number is Q.