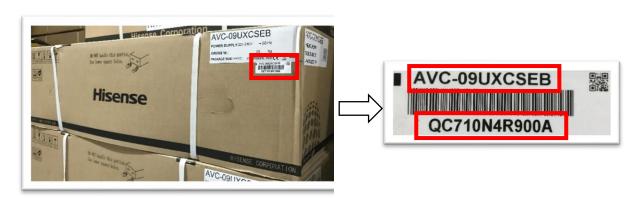

The serial number is 12 bit, and which first number is Q.

4-Way Cassette: take 4-Way Cassette series products as an example, Selected machines type is <u>AVC-09UXCSEB</u>, serial number is <u>QC710N4R900A</u>.

Outer packing

Machine