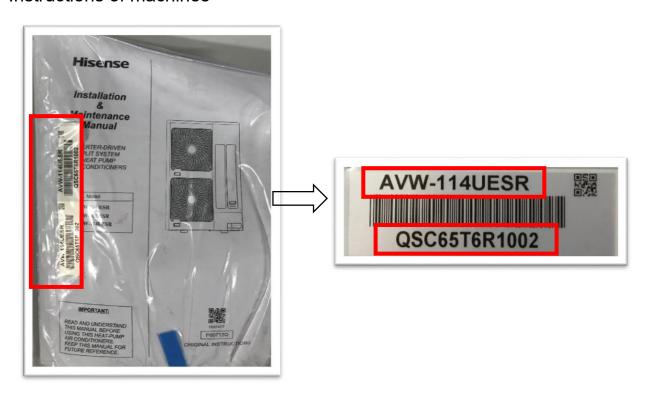

#### > Instructions of machines

Attention: The machines type and serial number must be identical

The serial number is 12 bit, and which first number is Q.

- C series: take C series products as an example ,Selected machines type is **AVW-114UESR**, serial number is: **QSC65T6R1002**
- Outer packing:machines type and serial number are on bar code

#### > Instructions of machines

Attention: The machines type and serial number must be identical

The serial number is 12 bit, and which first number is "Q".

- Indoor units
- Wall Mounted Type: take Wall mounted type series products as an example. Selected machines type is **AVS-09URCSABA**, serial number is