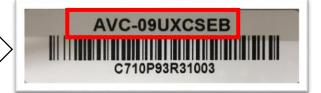

### > Remove the electrical panel

<u>Attention</u>: <u>C710P93R31003</u> is't machines serial number, which easily be misidentification .

Instructions of machines

**Attention:** The machines type and serial number must be identical The serial number is 12 bit, and which first number is Q.