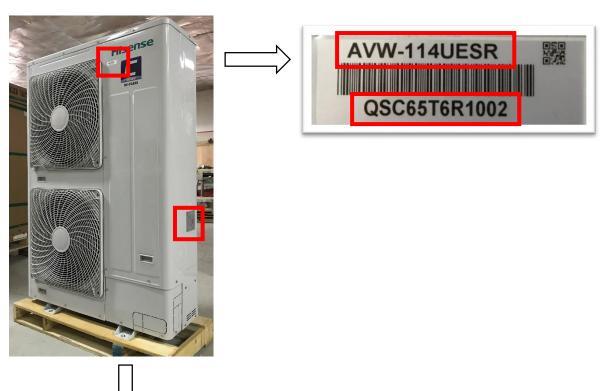

#### > Instructions of machines

Attention: The machines type and serial number must be identical

The serial number is 12 bit, and which first number is Q.

- C series: take C series products as an example ,Selected machines type is **AVW-114UESR**, serial number is: **QSC65T6R1002**
- Outer packing:machines type and serial number are on bar code

Appearance of machines