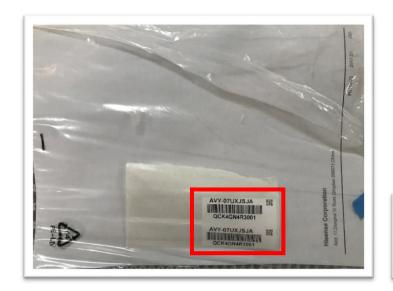

**Attention:** The machines type and serial number must be identical The serial number is 12 bit, and which first number is Q.

Floor Concealed Type:take Ceiling & Floor Type series products as an example, Selected machines type is <u>AVY-07UXJSJA</u> serial number is <u>QCK4GN4R3001</u>

Outer packing