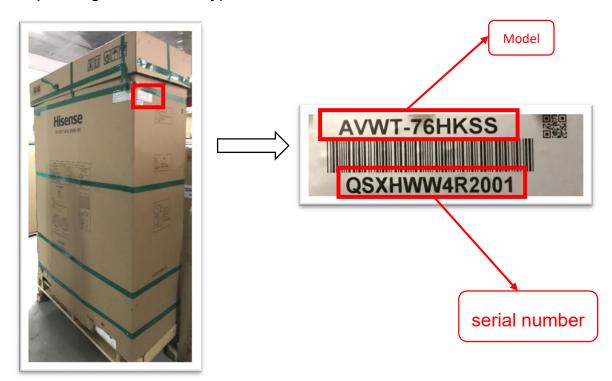

## How to identify the model and the serial number

- Outdoor unit
- S series: take S series products as an example , Selected machines type is **AVWT-76HKSS**, serial number is **QSXHWW4R2001**
- > Outer packing: Machines type and serial number are on bar code

Appearance of machines

MODEL AVWT-76HKSS

RATED PRESENCE TO THE VAR ASSETS OF PROTECTION IPX4

COOLING CAPACITY(NOM.) 76400 Bturh 76400 B

Model

Open the upper maintenance panel

serial number

AVWT-76HKSS
SXHWP23R31001