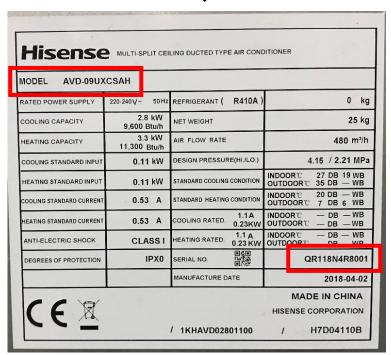

Attention: The machines type and serial number must be identical

The serial number is 12 bit, and which first number is Q.

Ceiling Ducted Type(high static pressure):take Ceiling Ducted Type(high static pressure) as an example, Selected machines type is <u>AVD-</u>
 <u>O9UXCSAH</u>, serial number is <u>QR118N4R8001</u>.

Outer packing

### Machine and Nameplate

Remove the electrical box panel

**Attention:** R118P83R31001 is' t machines serial number, which easily be misidentification.

> Instructions of machines

Attention: The machines type and serial number must be identical