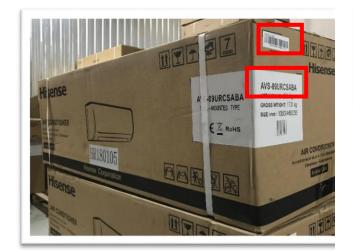

#### > Instructions of machines

Attention: The machines type and serial number must be identical

The serial number is 12 bit, and which first number is "Q".

- Indoor units
- Wall Mounted Type: take Wall mounted type series products as an example. Selected machines type is **AVS-09URCSABA**, serial number is

KA009 0004NP 0F258J2 0119

Outer packing

**Attention:** The serial number of wall mounted type is different from other machines. This number <a href="https://doi.org/1KA009.0004NP.0F258J2.0119">1KA009.0004NP.0F258J2.0119</a> is the serial number of the wall mounted type. It starts with "1KA" and has a total of 23 bits.