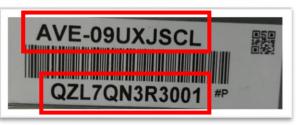

Ceiling Ducted Type:take Ceiling Ducted Type series products as an example, Selected machines type is <u>AVE-09UXJSCL</u>, serial number is <u>QZL7QN3R3001</u>.

Outer packing

#### Electrical box

<u>Attention</u>: <u>ZL7QP32R28002</u> is't machines serial number, which easily be misidentification .

Attention: The machines type and serial number must be identical

The serial number is 12 bit, and which first number is Q.