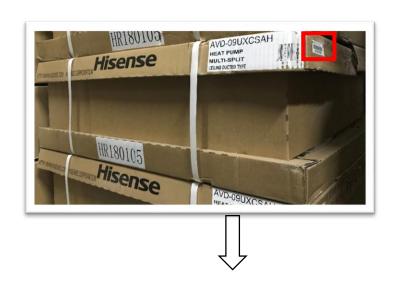

Attention: The machines type and serial number must be identical

The serial number is 12 bit, and which first number is Q.

Ceiling Ducted Type(high static pressure):take Ceiling Ducted Type(high static pressure) as an example, Selected machines type is <u>AVD-</u>
 <u>O9UXCSAH</u>, serial number is <u>QR118N4R8001</u>.

Outer packing