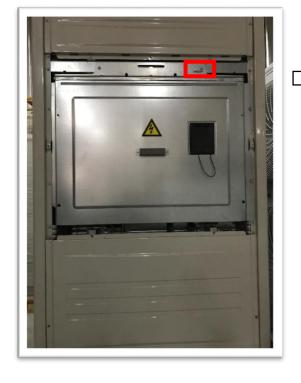

machines serial number, which easily be misidentification.

attention: SXHWP23R31001 is't

Remove the electrical box panel

#### > Instructions of machines

Attention: The machines type and serial number must be identical

The serial number is 12 bit, and which first number is Q.

- C series: take C series products as an example ,Selected machines type is **AVW-114UESR**, serial number is: **QSC65T6R1002**
- Outer packing:machines type and serial number are on bar code