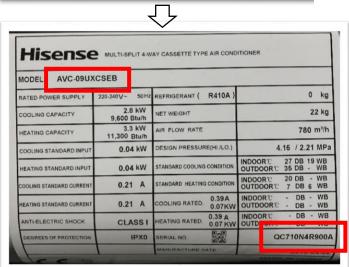

The serial number is 12 bit, and which first number is Q.

4-Way Cassette: take 4-Way Cassette series products as an example, Selected machines type is <u>AVC-09UXCSEB</u>, serial number is <u>QC710N4R900A</u>.

Outer packing

Machine