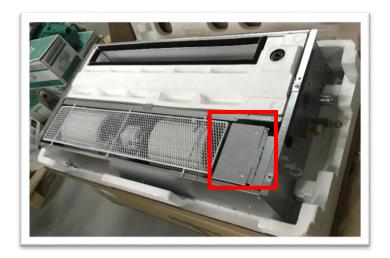

**Attention:** The machines type and serial number must be identical The serial number is 12 bit, and which first number is Q.

Floor Concealed Type:take Ceiling & Floor Type series products as an example, Selected machines type is <u>AVY-07UXJSJA</u> serial number is <u>QCK4GN4R3001</u>

Outer packing