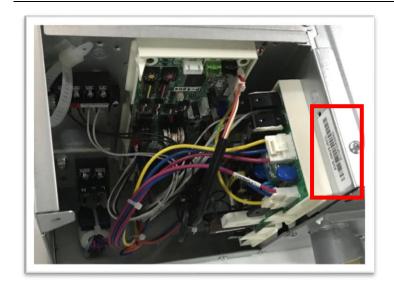

Ceiling Ducted Type:take Ceiling Ducted Type series products as an example, Selected machines type is <u>AVE-09UXJSCL</u>, serial number is <u>QZL7QN3R3001</u>.

Outer packing

### Machines and Nameplate

#### Electrical box

<u>Attention</u>: <u>ZL7QP32R28002</u> is't machines serial number, which easily be misidentification .

Attention: The machines type and serial number must be identical

The serial number is 12 bit, and which first number is Q.