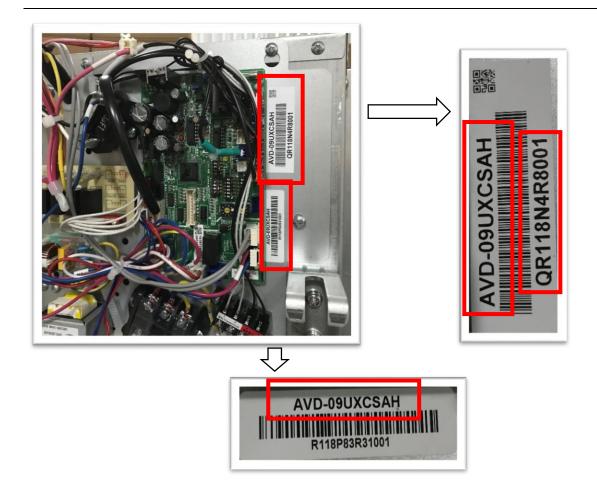

Attention: The machines type and serial number must be identical

The serial number is 12 bit, and which first number is Q.

Ceiling Ducted Type(high static pressure):take Ceiling Ducted Type(high static pressure) as an example, Selected machines type is <u>AVD-</u>
 <u>O9UXCSAH</u>, serial number is <u>QR118N4R8001</u>.

### Machine and Nameplate

Remove the electrical box panel

**Attention:** R118P83R31001 is' t machines serial number, which easily be misidentification.

> Instructions of machines

Attention: The machines type and serial number must be identical