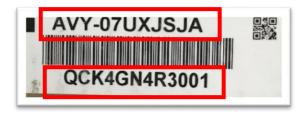

**Attention:** The machines type and serial number must be identical The serial number is 12 bit, and which first number is Q.

Floor Concealed Type:take Ceiling & Floor Type series products as an example, Selected machines type is <u>AVY-07UXJSJA</u> serial number is <u>QCK4GN4R3001</u>