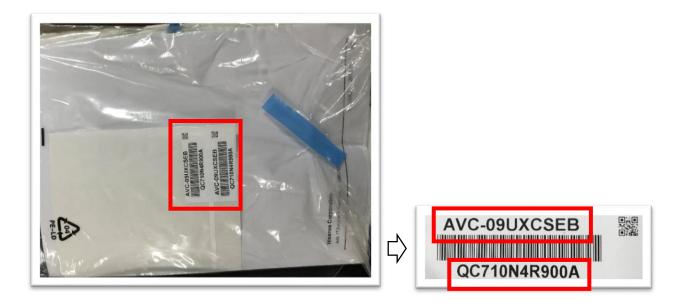

The serial number is 12 bit, and which first number is Q.

4-Way Cassette: take 4-Way Cassette series products as an example, Selected machines type is <u>AVC-09UXCSEB</u>, serial number is <u>QC710N4R900A</u>.

Outer packing

Machine

### > Remove the electrical panel

<u>Attention</u>: <u>C710P93R31003</u> is't machines serial number, which easily be misidentification .

Instructions of machines

**Attention:** The machines type and serial number must be identical The serial number is 12 bit, and which first number is Q.