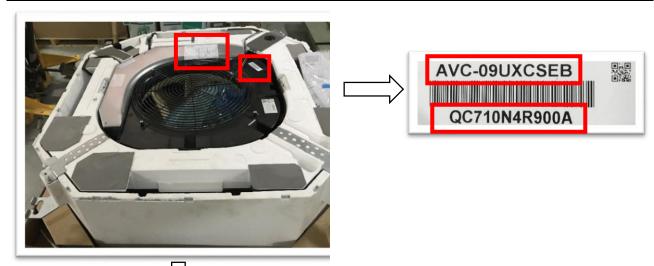

The serial number is 12 bit, and which first number is Q.

4-Way Cassette: take 4-Way Cassette series products as an example, Selected machines type is <u>AVC-09UXCSEB</u>, serial number is <u>QC710N4R900A</u>.

Outer packing

Machine