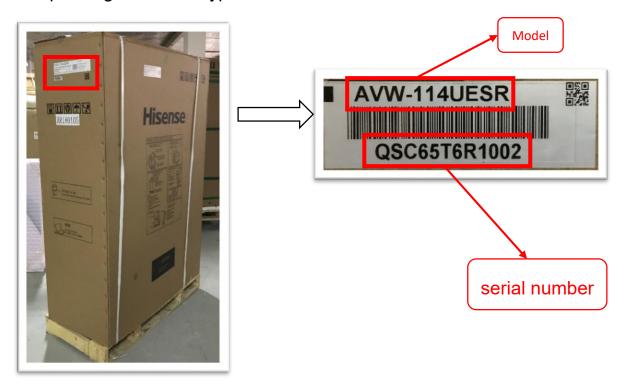

#### > Instructions of machines

Attention: The machines type and serial number must be identical

The serial number is 12 bit, and which first number is Q.

- C series: take C series products as an example ,Selected machines type is **AVW-114UESR**, serial number is: **QSC65T6R1002**
- Outer packing:machines type and serial number are on bar code

Appearance of machines