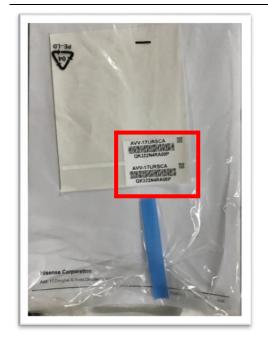

- Ceiling & Floor Type :take Ceiling & Floor Type series products as an example, Selected machines type is <u>AVV-17URSCA</u>, serial number is <u>QK322N4RA00P.</u>
- Outer packing

Instructions of machines