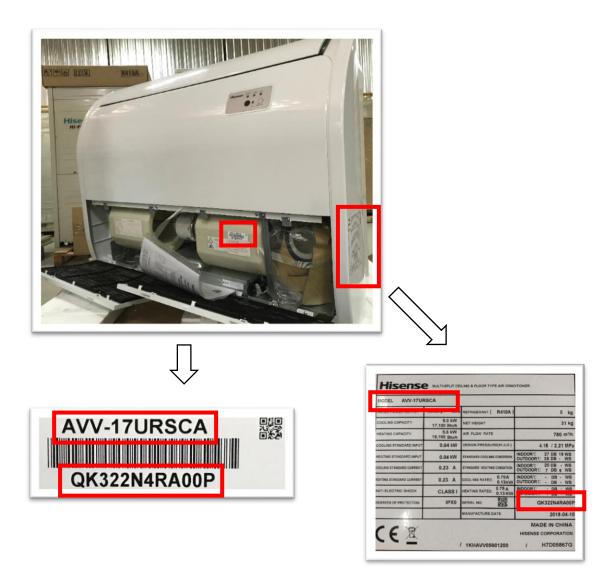

- Ceiling & Floor Type :take Ceiling & Floor Type series products as an example, Selected machines type is <u>AVV-17URSCA</u>, serial number is <u>QK322N4RA00P.</u>
- Outer packing

Instructions of machines

**Attention:** The machines type and serial number must be identical The serial number is 12 bit, and which first number is Q.

Floor Concealed Type:take Ceiling & Floor Type series products as an example, Selected machines type is <u>AVY-07UXJSJA</u> serial number is <u>QCK4GN4R3001</u>