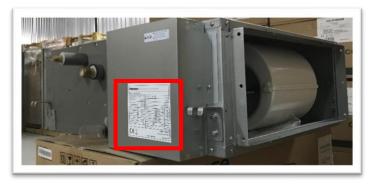

### Machine and Nameplate

Remove the electrical box panel

**Attention:** R118P83R31001 is' t machines serial number, which easily be misidentification.

> Instructions of machines

Attention: The machines type and serial number must be identical