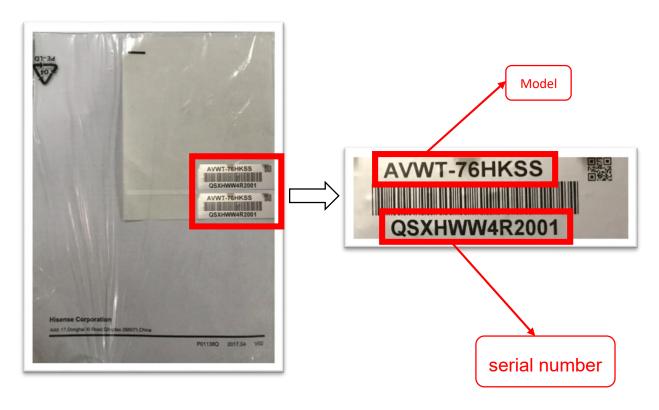

## How to identify the model and the serial number

- Outdoor unit
- S series: take S series products as an example , Selected machines type is **AVWT-76HKSS**, serial number is **QSXHWW4R2001**
- > Outer packing: Machines type and serial number are on bar code

Appearance of machines

MODEL AVWT-76HKSS

RATED PRESENCE TO THE VAR ASSETS OF PROTECTION IPX4

COOLING CAPACITY(NOM.) 76400 Bturh 76400 B

Model

Open the upper maintenance panel

serial number

AVWT-76HKSS
SXHWP23R31001