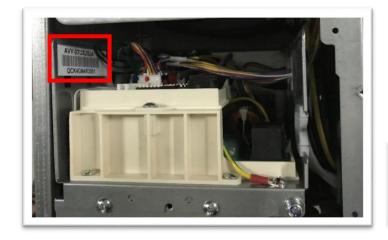

#### Machine and Nameplate

(Nameplate is inside the electrical box)

Electrical box

Instructions of machines

Attention: The machines type and serial number must be identical

The serial number is 12 bit, and which first number is Q.