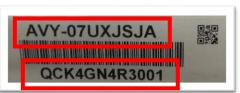

**Attention:** The machines type and serial number must be identical The serial number is 12 bit, and which first number is Q.

Floor Concealed Type:take Ceiling & Floor Type series products as an example, Selected machines type is <u>AVY-07UXJSJA</u> serial number is <u>QCK4GN4R3001</u>

Outer packing