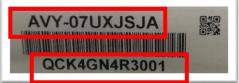

**Attention:** The machines type and serial number must be identical The serial number is 12 bit, and which first number is Q.

Floor Concealed Type:take Ceiling & Floor Type series products as an example, Selected machines type is <u>AVY-07UXJSJA</u> serial number is <u>QCK4GN4R3001</u>