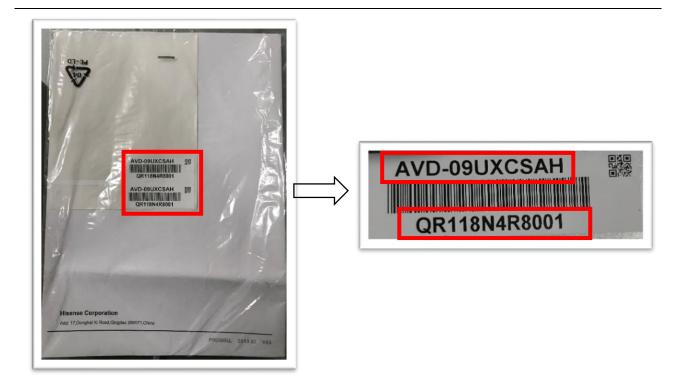

Attention: The machines type and serial number must be identical

The serial number is 12 bit, and which first number is Q.

Ceiling Ducted Type(high static pressure):take Ceiling Ducted Type(high static pressure) as an example, Selected machines type is <u>AVD-</u>
 <u>O9UXCSAH</u>, serial number is <u>QR118N4R8001</u>.

Outer packing