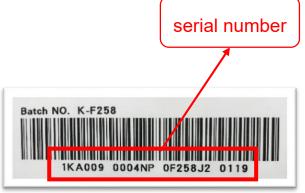

KA009 0004NP 0F258J2 0119

Outer packing

**Attention:** The serial number of wall mounted type is different from other machines. This number <a href="https://doi.org/1KA009.0004NP.0F258J2.0119">1KA009.0004NP.0F258J2.0119</a> is the serial number of the wall mounted type. It starts with "1KA" and has a total of 23 bits.