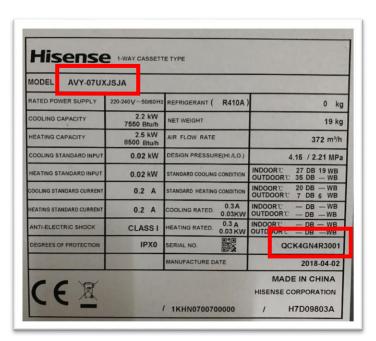

**Attention:** The machines type and serial number must be identical The serial number is 12 bit, and which first number is Q.

Floor Concealed Type:take Ceiling & Floor Type series products as an example, Selected machines type is <u>AVY-07UXJSJA</u> serial number is <u>QCK4GN4R3001</u>

#### Machine and Nameplate

(Nameplate is inside the electrical box)

Electrical box

Instructions of machines

Attention: The machines type and serial number must be identical

The serial number is 12 bit, and which first number is Q.