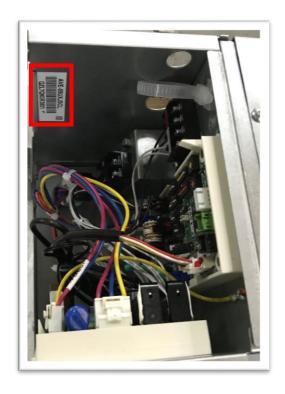

#### Electrical box

<u>Attention</u>: <u>ZL7QP32R28002</u> is't machines serial number, which easily be misidentification .

Attention: The machines type and serial number must be identical

The serial number is 12 bit, and which first number is Q.