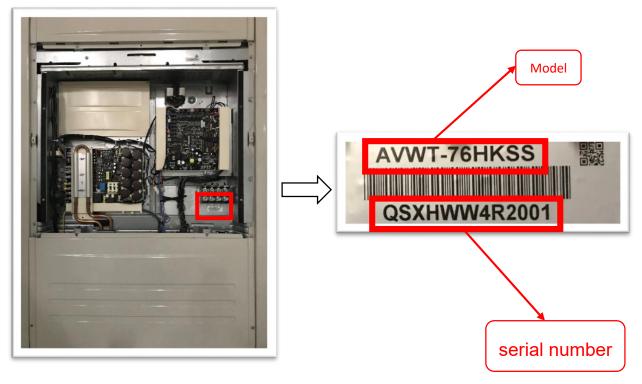

machines serial number, which easily be misidentification.

attention: SXHWP23R31001 is't

Remove the electrical box panel

#### > Instructions of machines

Attention: The machines type and serial number must be identical

The serial number is 12 bit, and which first number is Q.

- C series: take C series products as an example ,Selected machines type is **AVW-114UESR**, serial number is: **QSC65T6R1002**
- Outer packing:machines type and serial number are on bar code