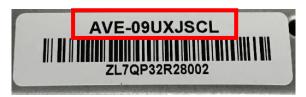

Ceiling Ducted Type:take Ceiling Ducted Type series products as an example, Selected machines type is <u>AVE-09UXJSCL</u>, serial number is <u>QZL7QN3R3001</u>.

Outer packing

#### Electrical box

<u>Attention</u>: <u>ZL7QP32R28002</u> is't machines serial number, which easily be misidentification .

Attention: The machines type and serial number must be identical

The serial number is 12 bit, and which first number is Q.