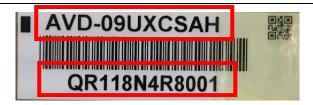

Attention: The machines type and serial number must be identical

The serial number is 12 bit, and which first number is Q.

Ceiling Ducted Type(high static pressure):take Ceiling Ducted Type(high static pressure) as an example, Selected machines type is <u>AVD-</u>
 <u>O9UXCSAH</u>, serial number is <u>QR118N4R8001</u>.