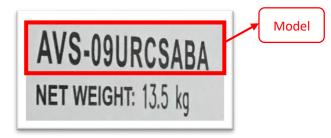

#### > Instructions of machines

Attention: The machines type and serial number must be identical

The serial number is 12 bit, and which first number is "Q".

- Indoor units
- Wall Mounted Type: take Wall mounted type series products as an example. Selected machines type is **AVS-09URCSABA**, serial number is