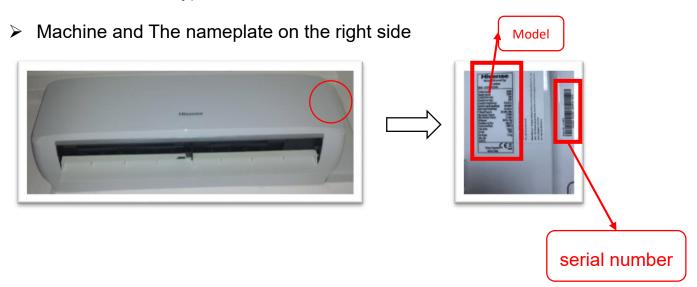

#### > Instructions of machines

Attention: The machines type and serial number must be identical

The serial number is 12 bit, and which first number is "Q".

- Indoor units
- Wall Mounted Type: take Wall mounted type series products as an example. Selected machines type is **AVS-09URCSABA**, serial number is

KA009 0004NP 0F258J2 0119

Outer packing

**Attention:** The serial number of wall mounted type is different from other machines. This number <a href="https://doi.org/1KA009.0004NP.0F258J2.0119">1KA009.0004NP.0F258J2.0119</a> is the serial number of the wall mounted type. It starts with "1KA" and has a total of 23 bits.