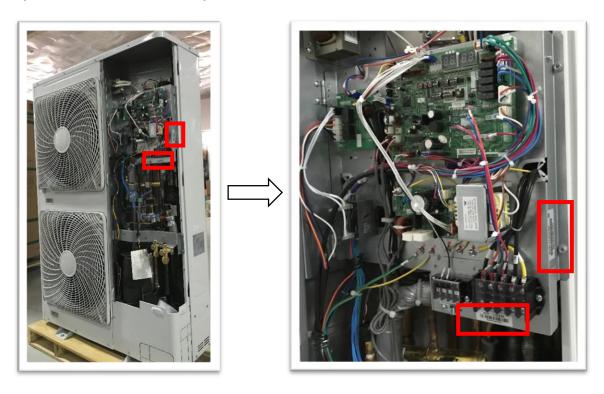

machines serial number, which easily be misidentification.

attention: SXHWP23R31001 is't

Remove the electrical box panel

#### > Instructions of machines

Attention: The machines type and serial number must be identical

The serial number is 12 bit, and which first number is Q.

- C series: take C series products as an example ,Selected machines type is **AVW-114UESR**, serial number is: **QSC65T6R1002**
- Outer packing:machines type and serial number are on bar code