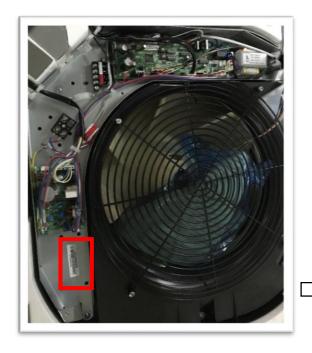

### > Remove the electrical panel

<u>Attention</u>: <u>C710P93R31003</u> is't machines serial number, which easily be misidentification .

Instructions of machines

**Attention:** The machines type and serial number must be identical The serial number is 12 bit, and which first number is Q.