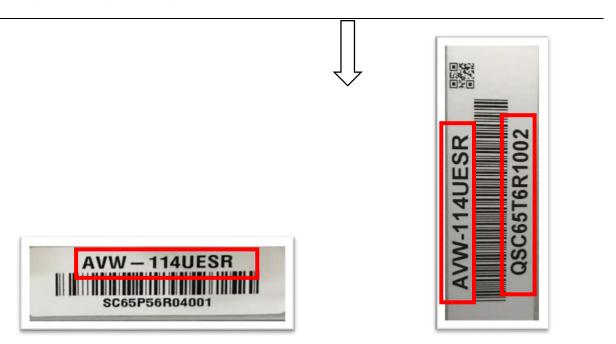

#### > Instructions of machines

Attention: The machines type and serial number must be identical

The serial number is 12 bit, and which first number is Q.

- C series: take C series products as an example ,Selected machines type is **AVW-114UESR**, serial number is: **QSC65T6R1002**
- Outer packing:machines type and serial number are on bar code

### > Open the maintenance panel

<u>Attention</u>: <u>SC65P56R04001</u> is't machines serial number, which easily be misidentification .