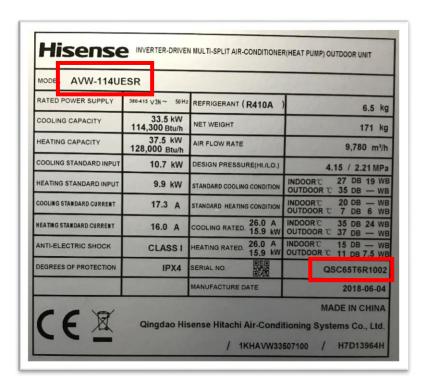

#### > Instructions of machines

Attention: The machines type and serial number must be identical

The serial number is 12 bit, and which first number is Q.

- C series: take C series products as an example ,Selected machines type is **AVW-114UESR**, serial number is: **QSC65T6R1002**
- Outer packing:machines type and serial number are on bar code

### > Open the maintenance panel

<u>Attention</u>: <u>SC65P56R04001</u> is't machines serial number, which easily be misidentification .

#### > Instructions of machines

Attention: The machines type and serial number must be identical

The serial number is 12 bit, and which first number is "Q".

- Indoor units
- Wall Mounted Type: take Wall mounted type series products as an example. Selected machines type is **AVS-09URCSABA**, serial number is