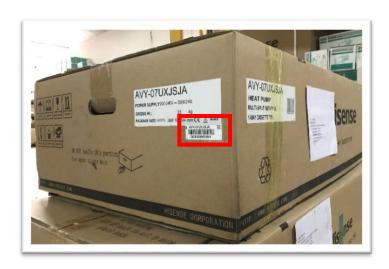

**Attention:** The machines type and serial number must be identical The serial number is 12 bit, and which first number is Q.

Floor Concealed Type:take Ceiling & Floor Type series products as an example, Selected machines type is <u>AVY-07UXJSJA</u> serial number is <u>QCK4GN4R3001</u>

Outer packing