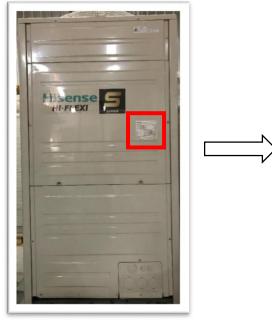

Appearance of machines

MODEL AVWT-76HKSS

RATED PRESENCE TO THE VAR ASSETS OF PROTECTION IPX4

COOLING CAPACITY(NOM.) 76400 Bturh 76400 B

Model

Open the upper maintenance panel

serial number

AVWT-76HKSS
SXHWP23R31001

machines serial number, which easily be misidentification.

attention: SXHWP23R31001 is't

Remove the electrical box panel