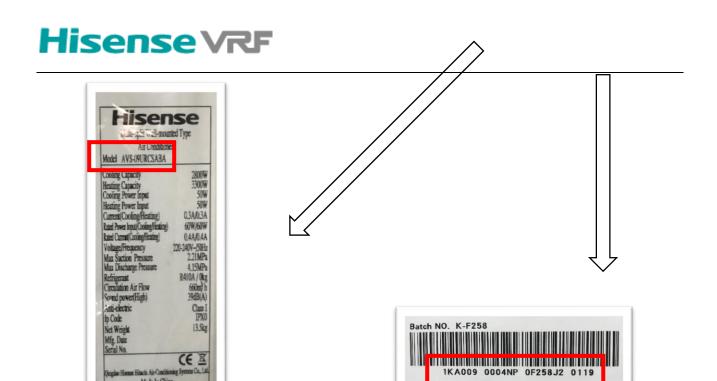

#### > Instructions of machines

Attention: The machines type and serial number must be identical

The serial number is 12 bit, and which first number is "Q".

- Indoor units
- Wall Mounted Type: take Wall mounted type series products as an example. Selected machines type is **AVS-09URCSABA**, serial number is

KA009 0004NP 0F258J2 0119

Outer packing

**Attention:** The serial number of wall mounted type is different from other machines. This number <a href="https://doi.org/1KA009.0004NP.0F258J2.0119">1KA009.0004NP.0F258J2.0119</a> is the serial number of the wall mounted type. It starts with "1KA" and has a total of 23 bits.